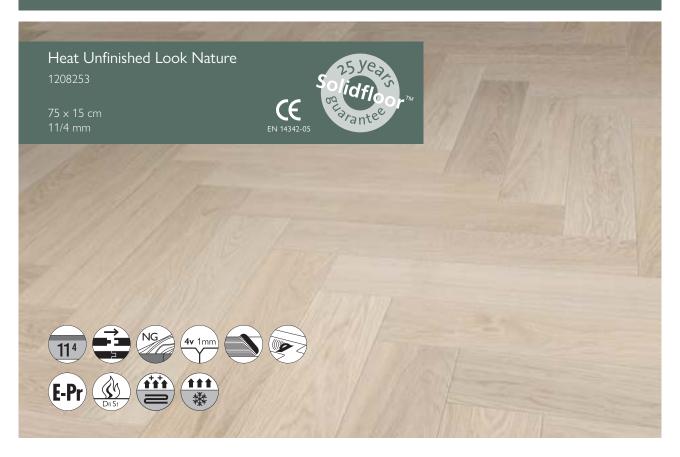

HEAT

**Packaging** 

Boards per pack: 12 boards m² per pack: 1,40 m² Veight per pack: 13 kg
Broken lenghts per pack: Not allowed

#### **Dimensions**

Length:75 cmWidth:15 cmThickness (total):11 mmTop layer:3,5 mm

# Dimensional tolerances according to EN13489

Length: 0,10% Width: 0,2 mm

Thickness: Total: 11 mm  $\pm$  0,2 mm

Top layer: 3,5 mm Height difference between the panels: ≤0,2 mm

Squareness:≤0.2% across the widthCup:≤0.2% across the widthSpring:≤0.1% over the lengthBend:≤1% over the length

## Other Specifications

Formaldehyde emission: E1
Insulation value: R=0,08m2 k/w
Brinell hardness: Average HB 3.7

### Additional specifications

Bevel: 1 mm 4-sided
Construction: 2-layerd
Moisture content: 7% +/- 2%
Locking system: Tongue and groove

### Instructions and Maintenance

E-protect laquer (matt).

Maintain with Solidfloor™ Easy Protect & Solidfloor™ Easy Clean (visit www.solidfloor.com for more information).