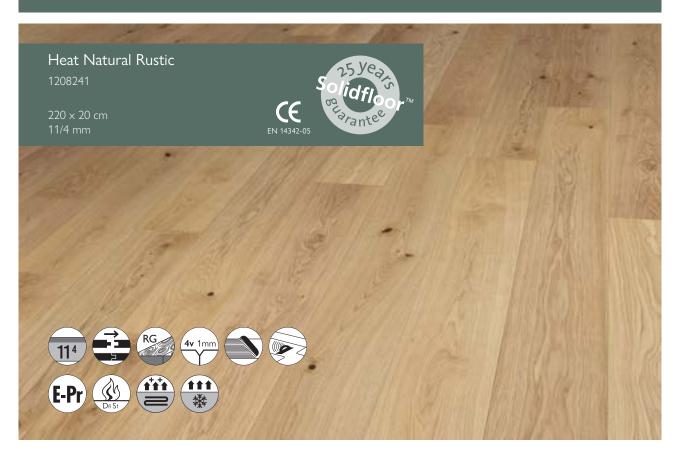

HEAT **Planks** 

**Packaging** 

Boards per pack: 6 boards 2,64 m<sup>2</sup> m² per pack: 18 kg Weight per pack:

#### **Dimensions**

Length: 220 cm Width: 20 cm 11 mm Thickness (total): 4,0 mm Top layer:

# Dimensional tolerances according to EN13489

Length: 0,10% Width: 0,2 mm

Total: 11 mm ± 0,2 mm Thickness:

4,0 mm Top layer: Height difference between the panels: ≤0,2 mm

≤0.2% across the width Squareness: Cup: ≤0.2% across the width ≤0.1% over the length Spring: Bend: ≤1% over the length

## Other Specifications

Formaldehyde emission: Insulation value: R=0,08m2 k/w

Brinell hardness: Average HB 3.7

## Additional specifications

1 mm 4-sided Construction: 2-layerd 7% +/- 2% Moisture content: Locking system: Tongue and groove

#### Instructions and Maintenance

E-protect laquer (matt).

Maintain with Solidfloor™ Easy Protect & Solidfloor™ Easy Clean (visit www.solidfloor.com for more information).