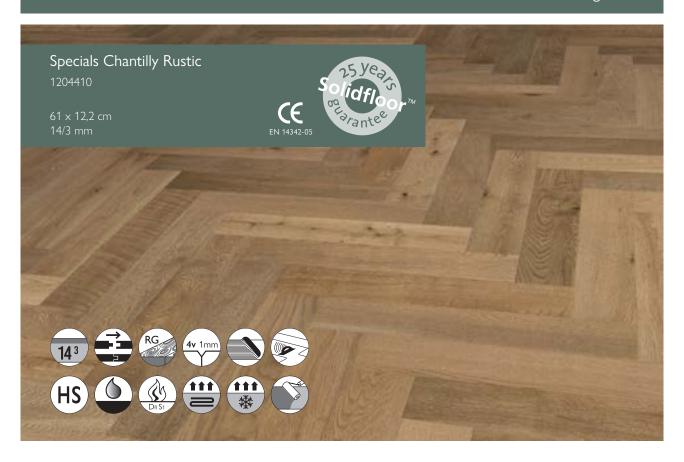

# SPECIALS

Herringbone

**Packaging** 

Boards per pack: 12 boards m² per pack: 0,893 m² Weight per pack: 9 kg
Broken lenghts per pack: Not allowed

#### **Dimensions**

 Length:
 61 cm

 Width:
 12,2 cm

 Thickness (total):
 14 mm

 Top layer:
 2,5-3,0 mm

## Other Specifications

Formaldehyde emission: E1
Insulation value: R=0,115m2 k/w
Brinell hardness: Average HB 3.7

### Additional specifications

Bevel: 1 mm 4-sided
Construction: Plywood
Moisture content: 7% +/- 2%
Locking system: Tongue and groove

#### Instructions and Maintenance

Does not need to be oiled after installation.

Maintain with Solidfloor<sup>TM</sup> Ultimate Hardwax Natural & Solidfloor<sup>TM</sup> Woodcleaner. Suitable for underfloor heating & cooling (visit www.solidfloor.com for more information).