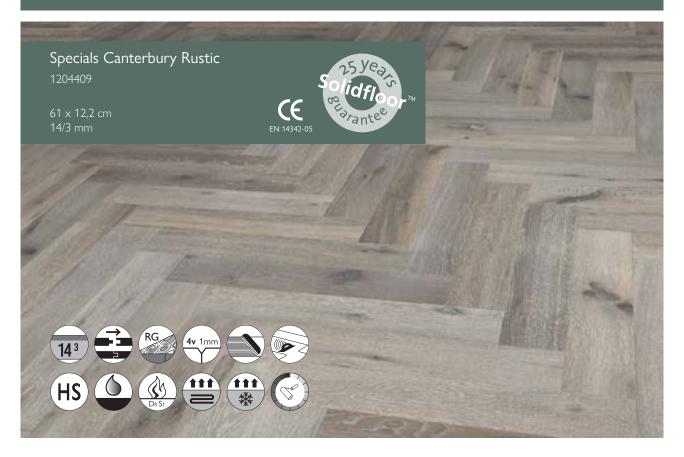

# SPECIALS Herringbone

**Packaging** 

Boards per pack: 12 boards m² per pack: 0,893 m² Weight per pack: 9 kg
Broken lenghts per pack: Not allowed

#### **Dimensions**

 Length:
 61 cm

 Width:
 12,2 cm

 Thickness (total):
 14 mm

 Top layer:
 2,5-3,0 mm

### Additional specifications

Bevel: 1 mm 4-sided
Construction: Plywood
Moisture content: 7% +/- 2%
Locking system: Tongue and groove