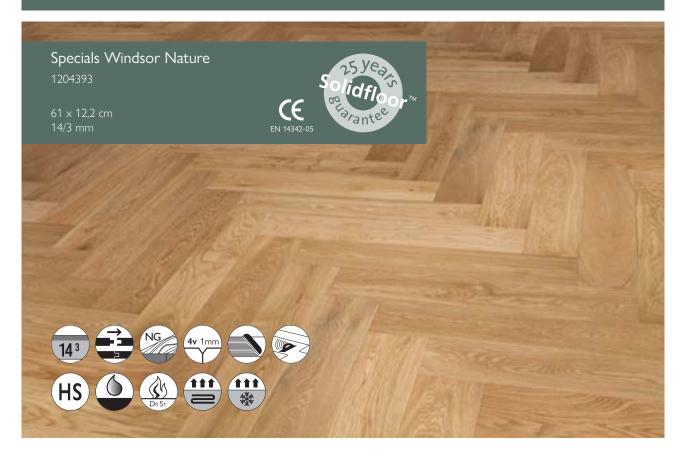

# SPECIALS Herringbone

**Packaging** 

Boards per pack: 12 boards m² per pack: 0,893 m² Weight per pack: 9 kg
Broken lenghts per pack: Not allowed

#### **Dimensions**

 Length:
 61 cm

 Width:
 12,2 cm

 Thickness (total):
 14 mm

 Top layer:
 2,5-3,0 mm

## Other Specifications

Formaldehyde emission: E1
Insulation value: R=0,115m2 k/w
Brinell hardness: Average HB 3.7

## Additional specifications

Bevel: 1 mm 4-sided
Construction: Plywood
Moisture content: 7% +/- 2%
Locking system: Tongue and groove

#### Instructions and Maintenance

Does not need to be oiled after installation.

Maintain with Solidfloor<sup>TM</sup> Ultimate Hardwax Natural & Solidfloor<sup>TM</sup> Woodcleaner. Suitable for underfloor heating & cooling (visit www.solidfloor.com for more information).