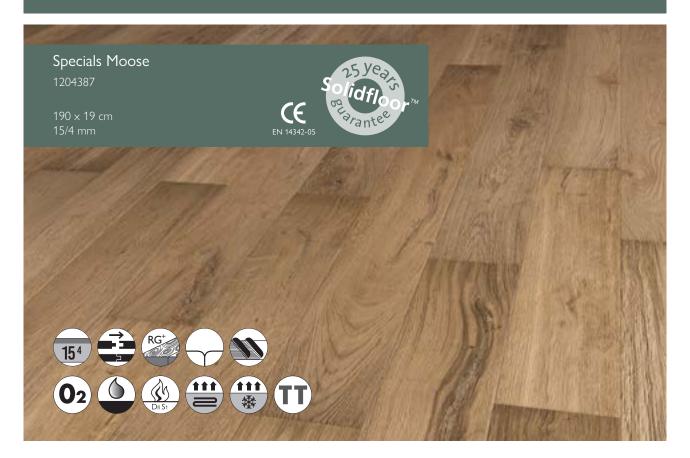

# SPECIALS Treated Planks

**Packaging** 

Boards per pack: 8 boards m² per pack: 2,89 m² Weight per pack: 24 kg

Broken lenghts per pack: 25% minimal 60 cm length

### **Dimensions**

Length:190 cmWidth:19 cmThickness (total):15 mmTop layer:3,5-4,0 mm