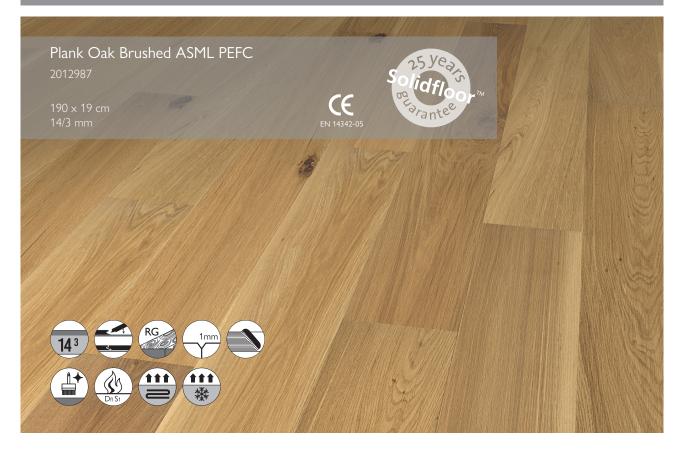

#### Dimensions

Length: Width: Thickness (total): Top layer: 190 cm 19 cm 14 mm 2,5-3,0 mm

25% minimal 60 cm length

8 boards

2,888 m2

21 kg

## Additional specifications

Bevel:1 mmConstruction:3-layerdMoisture content:7% +/- 2%Locking system:Click

#### Instructions and Maintenance

Does not need to be oiled after installation. Maintain with Solidfloor Parquet Polish. Suitable for underfloor heating & cooling (visit www.solidfloor.com for more information).